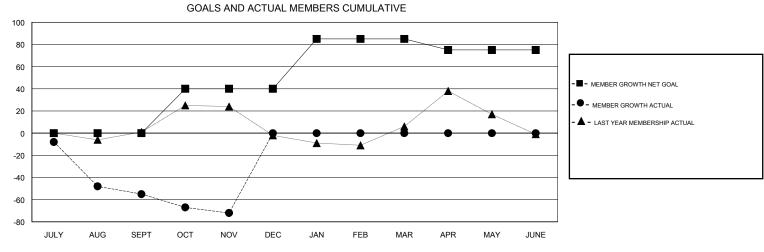

## MICHAEL MOLENDA **LOCATION NORTH DAKOTA GMT CA** Clubs Members RESULTS FOR 2017-2018 RESULTS FOR 2017-2018 NEW CLUBS NEW CLUB GOAL DROPPED CLUBS MEMBER GROWTH NET MEMBER GROWTH DROPPED QUARTER QUARTER GOAL ACTUAL MEMBERS ACTUAL (including transfers) 0 0 0 0 31 71 JULY/AUG/SEPT JULY/AUG/SEPT 40 16 28 OCT/NOV/DEC OCT/NOV/DEC 0 1 0 0 0 45 JAN/FEB/MAR JAN/FEB/MAR 0 0 0 0 0 -10 APR/MAY/JUNE APR/MAY/JUNE